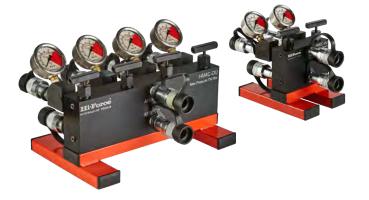

## Hi-Force

## **CONTROLLED MANIFOLD ASSEMBLIES**

## Working pressure 700 bar

Up to 4 outlets with individual control on each

Choice of manifolds for single or double acting systems

- Pressure gauges fitted to advance ports on all models
- Quick connect couplings fitted as standard to all inlet and outlet ports
- Precise control of oil flow and pressure within the hydraulic system