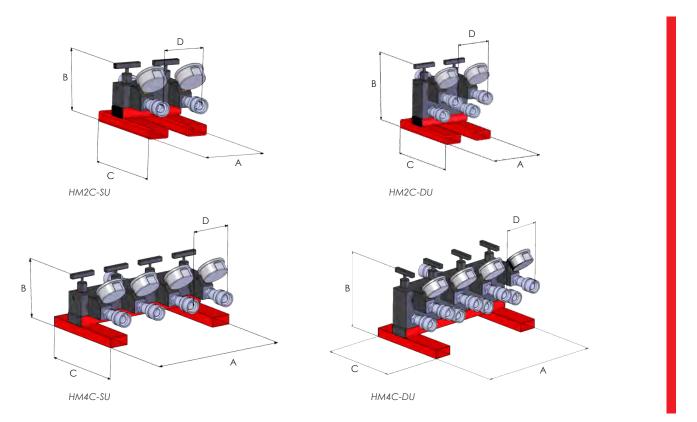

| Model<br>number | Description                                                        | Weight<br>(kg) | A   | Dimensic<br>B | ons (mm)<br>C | D   |
|-----------------|--------------------------------------------------------------------|----------------|-----|---------------|---------------|-----|
| HM2C-SU         | 2-way controlled manifold unit, suitable for single acting systems | 2.0            | 150 | 51            | 51            | 100 |
| HM2C-DU         | 2-way controlled manifold unit, suitable for double acting systems | 3.0            | 150 | 102           | 51            | 100 |
| HM4C-SU         | 4-way controlled manifold unit, suitable for single acting systems | 3.5            | 350 | 51            | 51            | 100 |
| HM4C-DU         | 4-way controlled manifold unit, suitable for double acting systems | 6.0            | 350 | 102           | 51            | 100 |