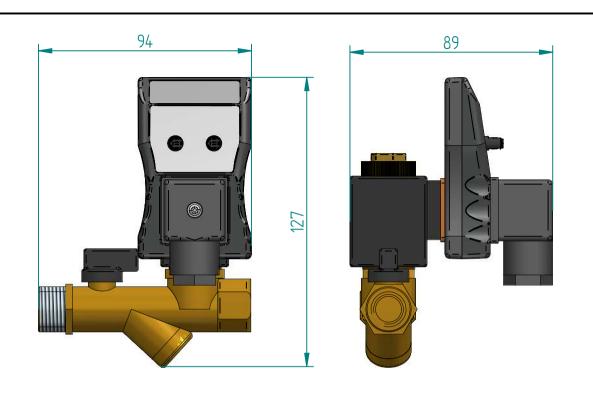

| DRAWN   | NAME<br>FK | DATE 21–10–2016 | MECA FLUID.eu  Bel.: ○ +32 (0) 4 370 25 00  Lux.: ○ +352 269 097 48  info@mecafluid.be |                                                           |                 |            |                 |  |
|---------|------------|-----------------|----------------------------------------------------------------------------------------|-----------------------------------------------------------|-----------------|------------|-----------------|--|
| CHECKED |            | 21 10 2010      | FLUIDRAIN-COMBO                                                                        |                                                           | ARTIKEL NUMBER: |            |                 |  |
|         | 1          | -1              | SIZE<br><b>A4</b>                                                                      |                                                           | Material:       |            | REV<br><b>A</b> |  |
|         |            |                 |                                                                                        | All dimensions are in millimetres unless otherwise stated |                 |            |                 |  |
|         |            |                 |                                                                                        |                                                           |                 | SHEET: 1/1 |                 |  |