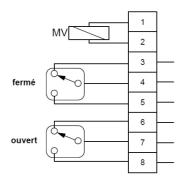

--------------------|----------------------------------------|
| Switch. precision:  | < 1°                                   |
| System connection:  | Cable gland M20x1.5,                   |
|                     | black                                  |
| Solenoid connect.:  | Connection bore M20x1.5                |
| Clamps:             | Screw clamps                           |
|                     | for junction up to 2,5 mm <sup>2</sup> |

# Advantages

- europ. CE-certificate
- enhanced lacquering and chromating, 400 hours salt spray test guaranteed
- Quality micro switches from honeywell
- Certified density IP 67 (certificate existing)
- wire cross section and clamping according to europ. standards
- RoHS conform
- cable gland, O-Ring and blind plug incl.

#### WIRING DIAGRAM



# **Brackets for Limit Switch Boxes**

# GEAX.001.001

These stainless steel universal brackets for mounting limit switch boxes are adjustable in height and width. They are suitable for most common connection interfaces on pneumatic actuators. They allow a reduced stock keeping and flexible application of boxes on various actuator sizes. The bases of the bracket are fastened and secured by form-closed pins and one fixing screw. Thus they can withstand great loads of up to 100 kg without showing deformation and play. Optionally, we offer an additional base-component, which is suitable for shaft height 50mm.



Universal-Bracket 1-3 = for actuators size 1,2,3

# Optional

base-component 4 = for actuators size 4