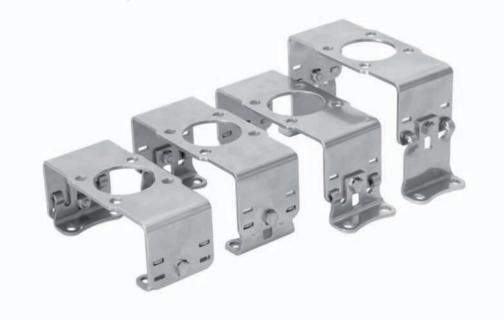

# **Brackets for Limit Switch Boxes**

# GEAX.001.001

These stainless steel universal brackets for mounting limit switch boxes are adjustable in height and width. They are suitable for most common connection interfaces on pneumatic actuators. They allow a reduced stock keeping and flexible application of boxes on various actuator sizes. The bases of the bracket are fastened and secured by form-closed pins and one fixing screw. Thus they can withstand great loads of up to 100 kg without showing deformation and play. Optionally, we offer an additional base-component, which is suitable for shaft height 50mm.

Universal-Bracket 1-3 = for actuators size 1,2,3

# Optional

base-component 4 = for actuators size 4