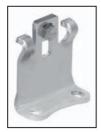

# **Brackets for Limit Switch Boxes**

# GEAX.001.001

These stainless steel universal brackets for mounting limit switch boxes are adjustable in height and width. They are suitable for most common connection interfaces on pneumatic actuators. They allow a reduced stock keeping and flexible application of boxes on various actuator sizes. The bases of the bracket are fastened and secured by form-closed pins and one fixing screw. Thus they can withstand great loads of up to 100 kg without showing deformation and play. Optionally, we offer an additional base-component, which is suitable for shaft height 50mm.

Universal-Bracket 1-3 = for actuators size 1,2,3