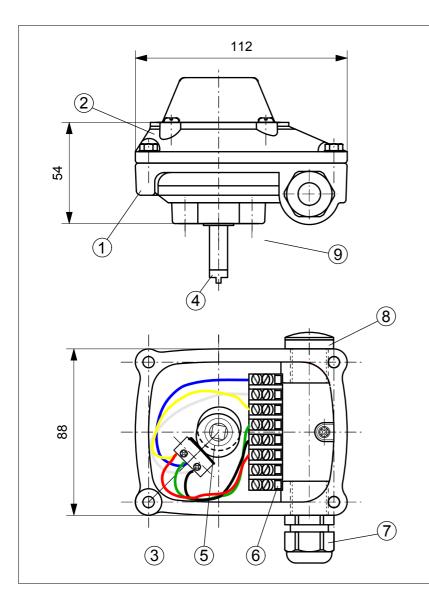

# LAMBDA-Module CZPASAZ GEXX.001.01

LAMBDA-Module with two micro switches in Aluminium-Housing 112 x 88 x 38 mm with terminal block 8-pole, with visual indication

# **OBJECT LIST**

| Pos. | Pcs. | Description            | Material  |  |
|------|------|------------------------|-----------|--|
| 1    | 1    | Housing base           | Aluminium |  |
| 2    | 1    | Housing cover          | Aluminium |  |
| 3    | 2    | Micro switch           |           |  |
| 4    | 1    | Operating shaft        |           |  |
| 5    | 1    | Switch cam system      |           |  |
| 6    | 1    | Terminal block, 8-pole |           |  |
| 7    | 1    | Cable gland M20x1,5    |           |  |
| 8    | 1    | Blind plug M20x1,5     |           |  |
| 9    | 1    | Bracket size 1-3       | A2        |  |

#### **TECHNICAL DATA**

Type: Micro switches Honeywell ZM50G10B01 Switch power: max. 5 A, 250 V AC Temperature: -25...+85°C Housing: Aluminium, coated Cover + Base grey with indication yellox/red

| Ingress protection: | IP67 (Housing)                         |
|---------------------|----------------------------------------|
| Switch. precision:  | < 1°                                   |
| System connection:  | Cable gland M20x1.5,                   |
|                     | black                                  |
| Solenoid connect.:  | Connection bore M20x1.5                |
| Clamps:             | Screw clamps                           |
|                     | for junction up to 2,5 mm <sup>2</sup> |