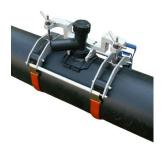

## **Clamping device topload 400**

- This clamp and mounting tool is used for top-load Saddles on pipes of dimensions d 280 400 mm.
- Scope of delivery: 1 base mounting clamp, 1 bracket, 2 clamping screws, 2 ratchet scraps, 1 transport box