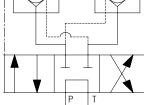

PMV3C / RMV3C - Single acting

PMV4C / RMV4C - Double acting A В Т

A

PMV3L / RMV3L - Single acting

|                                         | Model number                    |                                   |                               |
|-----------------------------------------|---------------------------------|-----------------------------------|-------------------------------|
| Description                             | Manual valve<br>no load holding | Manual valve<br>with load holding | Manual valve<br>closed centre |
| Pump mounted, 2-way, 2 position valve   | PMV2                            | -                                 | -                             |
| Pump mounted, 3-way, 3 position valve   | PMV3                            | PMV3L                             | PMV3C                         |
| Pump mounted, 4-way, 3 position valve   | PMV4                            | PMV4L                             | PMV4C                         |
| Remote mounted, 3-way, 3 position valve | RMV3                            | RMV3L                             | RMV3C                         |
| Remote mounted, 4-way, 3 position valve | RMV4                            | RMV4L                             | RMV4C                         |