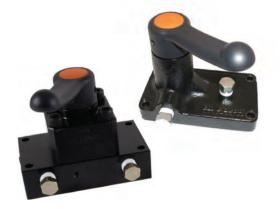

## **DIRECTIONAL CONTROL VALVES**

Working pressure 700 bar

Pump or remote mounted design

## Manual valve options available

- Choice of 2, 3 or 4-way options
- Designed to provide precise control of oil flow and pressure

PMV2 - Single acting

PMV3 / RMV3 - Single acting

PMV4 / RMV4 - Double acting