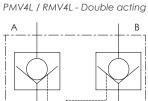

## Manual valve options available

- Choice of 2, 3 or 4-way options
- Designed to provide precise control of oil flow and pressure

PMV2 - Single acting

PMV3 / RMV3 - Single acting

PMV4 / RMV4 - Double acting

PMV3C / RMV3C - Single acting

PMV4C / RMV4C - Double acting A В Т

A

PMV3L / RMV3L - Single acting

|                                         | Model number                    |                                   |                               |
|-----------------------------------------|---------------------------------|-----------------------------------|-------------------------------|
| Description                             | Manual valve<br>no load holding | Manual valve<br>with load holding | Manual valve<br>closed centre |
| Pump mounted, 2-way, 2 position valve   | PMV2                            | -                                 | -                             |
| Pump mounted, 3-way, 3 position valve   | PMV3                            | PMV3L                             | PMV3C                         |
| Pump mounted, 4-way, 3 position valve   | PMV4                            | PMV4L                             | PMV4C                         |
| Remote mounted, 3-way, 3 position valve | RMV3                            | RMV3L                             | RMV3C                         |
| Remote mounted, 4-way, 3 position valve | RMV4                            | RMV4L                             | RMV4C                         |