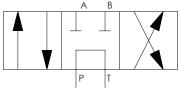

PMV3C / RMV3C - Single acting

PMV4C / RMV4C - Double acting A В Т

A

PMV3L / RMV3L - Single acting

|                                         | Model number                    |                                   |                               |
|-----------------------------------------|---------------------------------|-----------------------------------|-------------------------------|
| Description                             | Manual valve<br>no load holding | Manual valve<br>with load holding | Manual valve<br>closed centre |
| Pump mounted, 2-way, 2 position valve   | PMV2                            | -                                 | -                             |
| Pump mounted, 3-way, 3 position valve   | PMV3                            | PMV3L                             | PMV3C                         |
| Pump mounted, 4-way, 3 position valve   | PMV4                            | PMV4L                             | PMV4C                         |
| Remote mounted, 3-way, 3 position valve | RMV3                            | RMV3L                             | RMV3C                         |
| Remote mounted, 4-way, 3 position valve | RMV4                            | RMV4L                             | RMV4C                         |