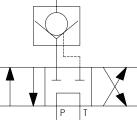

## Manual valve options available

- Choice of 2, 3 or 4-way options
- Designed to provide precise control of oil flow and pressure

PMV2 - Single acting

PMV3 / RMV3 - Single acting

PMV4 / RMV4 - Double acting