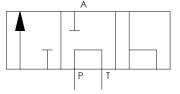

## Manual valve options available

- Choice of 2, 3 or 4-way options
- Designed to provide precise control of oil flow and pressure

PMV2 - Single acting

PMV3 / RMV3 - Single acting

PMV4 / RMV4 - Double acting

PMV3C / RMV3C - Single acting

PMV4C / RMV4C - Double acting A В Т

A

PMV3L / RMV3L - Single acting

|                                         | Model number                    |                                   |                               |
|-----------------------------------------|---------------------------------|-----------------------------------|-------------------------------|
| Description                             | Manual valve<br>no load holding | Manual valve<br>with load holding | Manual valve<br>closed centre |
| Pump mounted, 2-way, 2 position valve   | PMV2                            | -                                 | -                             |
| Pump mounted, 3-way, 3 position valve   | PMV3                            | PMV3L                             | PMV3C                         |
| Pump mounted, 4-way, 3 position valve   | PMV4                            | PMV4L                             | PMV4C                         |
| Remote mounted, 3-way, 3 position valve | RMV3                            | RMV3L                             | RMV3C                         |
| Remote mounted, 4-way, 3 position valve | RMV4                            | RMV4L                             | RMV4C                         |