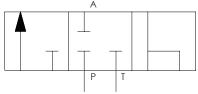

## Manual valve options available

- Choice of 2, 3 or 4-way options
- Designed to provide precise control of oil flow and pressure

PMV2 - Single acting

PMV3 / RMV3 - Single acting

PMV4 / RMV4 - Double acting

PMV3C / RMV3C - Single acting

PMV4C / RMV4C - Double acting A В Т

A

PMV3L / RMV3L - Single acting

|                                         | Model number                    |                                   |                               |
|-----------------------------------------|---------------------------------|-----------------------------------|-------------------------------|
| Description                             | Manual valve<br>no load holding | Manual valve<br>with load holding | Manual valve<br>closed centre |
| Pump mounted, 2-way, 2 position valve   | PMV2                            | -                                 | -                             |
| Pump mounted, 3-way, 3 position valve   | PMV3                            | PMV3L                             | PMV3C                         |
| Pump mounted, 4-way, 3 position valve   | PMV4                            | PMV4L                             | PMV4C                         |
| Remote mounted, 3-way, 3 position valve | RMV3                            | RMV3L                             | RMV3C                         |
| Remote mounted, 4-way, 3 position valve | RMV4                            | RMV4L                             | RMV4C                         |