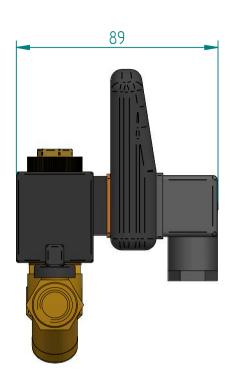

| CHECKED COMBO D-LUX ARTIKEL NUME | , at the state of | DRAWN | NAME<br>FK | DATE 19–10–2016 | MECA FLUID.eu  Bel.: ○ +32 (0) 4 370 25 00 Lux.: ○ +352 269 097 48 ○ info@mecafluid.be |           |                 |     |
|----------------------------------|-------------------------------------------------------------------------------------------------------------------------------------------------------------------------------------------------------------------------------------------------------------------------------------------------------------------------------------------------------------------------------------------------------------------------------------------------------------------------------------------------------------------------------------------------------------------------------------------------------------------------------------------------------------------------------------------------------------------------------------------------------------------------------------------------------------------------------------------------------------------------------------------------------------------------------------------------------------------------------------------------------------------------------------------------------------------------------------------------------------------------------------------------------------------------------------------------------------------------------------------------------------------------------------------------------------------------------------------------------------------------------------------------------------------------------------------------------------------------------------------------------------------------------------------------------------------------------------------------------------------------------------------------------------------------------------------------------------------------------------------------------------------------------------------------------------------------------------------------------------------------------------------------------------------------------------------------------------------------------------------------------------------------------------------------------------------------------------------------------------------------------|-------|------------|-----------------|----------------------------------------------------------------------------------------|-----------|-----------------|-----|
| SIZE                             | A, I   Matorial.   A                                                                                                                                                                                                                                                                                                                                                                                                                                                                                                                                                                                                                                                                                                                                                                                                                                                                                                                                                                                                                                                                                                                                                                                                                                                                                                                                                                                                                                                                                                                                                                                                                                                                                                                                                                                                                                                                                                                                                                                                                                                                                                          |       |            | 17 10 2010      | COMBO D-                                                                               | LUX       | ARTIKEL NUMBER: |     |
| A4 Material:                     |                                                                                                                                                                                                                                                                                                                                                                                                                                                                                                                                                                                                                                                                                                                                                                                                                                                                                                                                                                                                                                                                                                                                                                                                                                                                                                                                                                                                                                                                                                                                                                                                                                                                                                                                                                                                                                                                                                                                                                                                                                                                                                                               | 1     |            |                 | I I                                                                                    | Material: | ı               | ۱ ، |