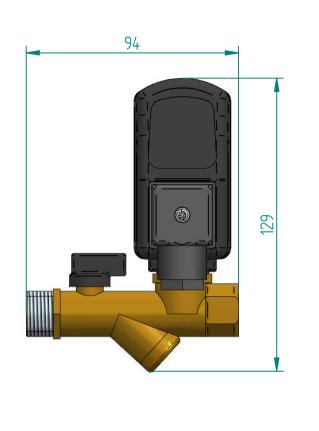

| CHECKED COMBO D-LUX ARTIKEL NUME | , at the state of | DRAWN | NAME<br>FK | DATE 19–10–2016 | MECA FLUID.eu  Bel.: ○ +32 (0) 4 370 25 00 Lux.: ○ +352 269 097 48 ○ info@mecafluid.be |           |                 |     |
|----------------------------------|-------------------------------------------------------------------------------------------------------------------------------------------------------------------------------------------------------------------------------------------------------------------------------------------------------------------------------------------------------------------------------------------------------------------------------------------------------------------------------------------------------------------------------------------------------------------------------------------------------------------------------------------------------------------------------------------------------------------------------------------------------------------------------------------------------------------------------------------------------------------------------------------------------------------------------------------------------------------------------------------------------------------------------------------------------------------------------------------------------------------------------------------------------------------------------------------------------------------------------------------------------------------------------------------------------------------------------------------------------------------------------------------------------------------------------------------------------------------------------------------------------------------------------------------------------------------------------------------------------------------------------------------------------------------------------------------------------------------------------------------------------------------------------------------------------------------------------------------------------------------------------------------------------------------------------------------------------------------------------------------------------------------------------------------------------------------------------------------------------------------------------|-------|------------|-----------------|----------------------------------------------------------------------------------------|-----------|-----------------|-----|
| SIZE                             | A, I   Matorial.   A                                                                                                                                                                                                                                                                                                                                                                                                                                                                                                                                                                                                                                                                                                                                                                                                                                                                                                                                                                                                                                                                                                                                                                                                                                                                                                                                                                                                                                                                                                                                                                                                                                                                                                                                                                                                                                                                                                                                                                                                                                                                                                          |       |            | 17 10 2010      | COMBO D-                                                                               | LUX       | ARTIKEL NUMBER: |     |
| A4 Material:                     |                                                                                                                                                                                                                                                                                                                                                                                                                                                                                                                                                                                                                                                                                                                                                                                                                                                                                                                                                                                                                                                                                                                                                                                                                                                                                                                                                                                                                                                                                                                                                                                                                                                                                                                                                                                                                                                                                                                                                                                                                                                                                                                               | 1     |            |                 | I I                                                                                    | Material: | ı               | ۱ ، |