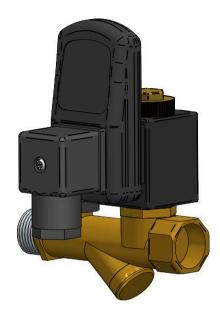

| CHECKED COMBO D-LUX ARTIKEL NUME | , at the state of | DRAWN | NAME<br>FK | DATE 19–10–2016 | MECA FLUID.eu  Bel.: ○ +32 (0) 4 370 25 00 Lux.: ○ +352 269 097 48 ○ info@mecafluid.be |           |                 |     |
|----------------------------------|-------------------------------------------------------------------------------------------------------------------------------------------------------------------------------------------------------------------------------------------------------------------------------------------------------------------------------------------------------------------------------------------------------------------------------------------------------------------------------------------------------------------------------------------------------------------------------------------------------------------------------------------------------------------------------------------------------------------------------------------------------------------------------------------------------------------------------------------------------------------------------------------------------------------------------------------------------------------------------------------------------------------------------------------------------------------------------------------------------------------------------------------------------------------------------------------------------------------------------------------------------------------------------------------------------------------------------------------------------------------------------------------------------------------------------------------------------------------------------------------------------------------------------------------------------------------------------------------------------------------------------------------------------------------------------------------------------------------------------------------------------------------------------------------------------------------------------------------------------------------------------------------------------------------------------------------------------------------------------------------------------------------------------------------------------------------------------------------------------------------------------|-------|------------|-----------------|----------------------------------------------------------------------------------------|-----------|-----------------|-----|
| SIZE                             | A, I   Matorial.   A                                                                                                                                                                                                                                                                                                                                                                                                                                                                                                                                                                                                                                                                                                                                                                                                                                                                                                                                                                                                                                                                                                                                                                                                                                                                                                                                                                                                                                                                                                                                                                                                                                                                                                                                                                                                                                                                                                                                                                                                                                                                                                          |       |            | 17 10 2010      | COMBO D-                                                                               | LUX       | ARTIKEL NUMBER: |     |
| A4 Material:                     |                                                                                                                                                                                                                                                                                                                                                                                                                                                                                                                                                                                                                                                                                                                                                                                                                                                                                                                                                                                                                                                                                                                                                                                                                                                                                                                                                                                                                                                                                                                                                                                                                                                                                                                                                                                                                                                                                                                                                                                                                                                                                                                               | 1     |            |                 | I I                                                                                    | Material: | ı               | ۱ ، |