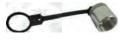

## HIGH PRESSURE COUPLERS AND FITTINGS

- ▶ Suitable for working pressures up to 700 bar
- ▶ Designed to ensure easy system connection and assembly

| Model<br>number | See picture | Description                                  | Thread specification                                   |
|-----------------|-------------|----------------------------------------------|--------------------------------------------------------|
| HF7             | 1           | Nipple                                       | 1/4" NPT male to 1/4" NPT male                         |
| HF8             | 5           | Adaptor                                      | 1/4" NPT female to 1/4" NPT female                     |
| HF10            | 2           | Elbow                                        | %" NPT female to $%$ " NPT female                      |
| HF12            | 3           | Equal tee                                    | ¾" NPT female                                          |
| HF13            | 4           | Cross                                        | %" NPT female                                          |
| HF14            | 5           | Adaptor                                      | %" NPT female to %" NPT female                         |
| HF15            | 5           | Reducer                                      | %" NPT female to ¼" NPT female                         |
| HF16            | 6           | Elbow                                        | %" NPT female to %" NPT male                           |
| HF17            | 1           | Nipple                                       | %" NPT male to $%$ " NPT male                          |
| HF19            | 1           | Long nipple                                  | %" NPT male to $%$ " NPT male                          |
| HF24            | 7           | Adaptor                                      | %" NPT male to %" BSP female                           |
| HF27            | 1           | Nipple                                       | 1/4" NPT male to 3/8" NPT male                         |
| HF30            | 7           | Reducer                                      | %" NPT male to $1/4$ " NPT female                      |
| HF31            | 8           | Tee                                          | %" NPT female to %" NPT male                           |
| HF33            | 7           | Reducer                                      | $\%$ " NPT male to $1\!\!/\!4$ " BSP female            |
| HF55            | 7           | Reducer                                      | %" NPT female to 1/4" NPT male                         |
| HF69            | 7           | Adaptor                                      | $\frac{1}{2}$ " BSP male to $\frac{3}{6}$ " NPT female |
| CF1             | 9           | Female coupler                               | %" NPT male                                            |
| СМ1             | 10          | Male coupler                                 | %" NPT female                                          |
| CMF1            | 9 + 10      | Complete coupler                             | 3/8" NPT                                               |
| CF2             | 9           | Female coupler                               | 1/4" NPT male                                          |
| СМ2             | 10          | Male coupler                                 | 1/4" NPT female                                        |
| CMF2            | 9 + 10      | Complete coupler                             | 1/4" NPT                                               |
| CFD1            | 11          | Metal dust cap for CF1                       |                                                        |
| CMD1            | 12          | Metal dust cap for CM1                       |                                                        |
| CFD2            | 11          | Metal dust cap for CF2                       |                                                        |
| CMD2            | 12          | Metal dust cap for CM2                       |                                                        |
| PPC1            | 13          | Moulded universal dust cap to suit CF1 & CM1 |                                                        |