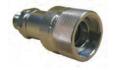

## HIGH PRESSURE COUPLERS AND FITTINGS

- ▶ Suitable for working pressures up to 700 bar
- ▶ Designed to ensure easy system connection and assembly

| Model<br>number | See picture | Description                                  | Thread specification                                   |
|-----------------|-------------|----------------------------------------------|--------------------------------------------------------|
| HF7             | 1           | Nipple                                       | 1/4" NPT male to 1/4" NPT male                         |
| HF8             | 5           | Adaptor                                      | 1/4" NPT female to 1/4" NPT female                     |
| HF10            | 2           | Elbow                                        | %" NPT female to $%$ " NPT female                      |
| HF12            | 3           | Equal tee                                    | ¾" NPT female                                          |
| HF13            | 4           | Cross                                        | %" NPT female                                          |
| HF14            | 5           | Adaptor                                      | %" NPT female to %" NPT female                         |
| HF15            | 5           | Reducer                                      | %" NPT female to ¼" NPT female                         |
| HF16            | 6           | Elbow                                        | %" NPT female to %" NPT male                           |
| HF17            | 1           | Nipple                                       | %" NPT male to $%$ " NPT male                          |
| HF19            | 1           | Long nipple                                  | %" NPT male to $%$ " NPT male                          |
| HF24            | 7           | Adaptor                                      | %" NPT male to %" BSP female                           |
| HF27            | 1           | Nipple                                       | 1/4" NPT male to 3/8" NPT male                         |
| HF30            | 7           | Reducer                                      | %" NPT male to $1/4$ " NPT female                      |
| HF31            | 8           | Tee                                          | %" NPT female to %" NPT male                           |
| HF33            | 7           | Reducer                                      | $\%$ " NPT male to $1\!\!/\!4$ " BSP female            |
| HF55            | 7           | Reducer                                      | %" NPT female to 1/4" NPT male                         |
| HF69            | 7           | Adaptor                                      | $\frac{1}{2}$ " BSP male to $\frac{3}{6}$ " NPT female |
| CF1             | 9           | Female coupler                               | %" NPT male                                            |
| СМ1             | 10          | Male coupler                                 | %" NPT female                                          |
| CMF1            | 9 + 10      | Complete coupler                             | 3/8" NPT                                               |
| CF2             | 9           | Female coupler                               | 1/4" NPT male                                          |
| СМ2             | 10          | Male coupler                                 | 1/4" NPT female                                        |
| CMF2            | 9 + 10      | Complete coupler                             | 1/4" NPT                                               |
| CFD1            | 11          | Metal dust cap for CF1                       |                                                        |
| CMD1            | 12          | Metal dust cap for CM1                       |                                                        |
| CFD2            | 11          | Metal dust cap for CF2                       |                                                        |
| CMD2            | 12          | Metal dust cap for CM2                       |                                                        |
| PPC1            | 13          | Moulded universal dust cap to suit CF1 & CM1 |                                                        |