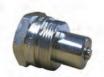

## HIGH PRESSURE COUPLERS AND FITTINGS

- ▶ Suitable for working pressures up to 700 bar
- ▶ Designed to ensure easy system connection and assembly

| Model<br>number | See picture | Description                                  | Thread specification                                   |
|-----------------|-------------|----------------------------------------------|--------------------------------------------------------|
| HF7             | 1           | Nipple                                       | 1/4" NPT male to 1/4" NPT male                         |
| HF8             | 5           | Adaptor                                      | 1/4" NPT female to 1/4" NPT female                     |
| HF10            | 2           | Elbow                                        | %" NPT female to $%$ " NPT female                      |
| HF12            | 3           | Equal tee                                    | ¾" NPT female                                          |
| HF13            | 4           | Cross                                        | %" NPT female                                          |
| HF14            | 5           | Adaptor                                      | %" NPT female to %" NPT female                         |
| HF15            | 5           | Reducer                                      | %" NPT female to ¼" NPT female                         |
| HF16            | 6           | Elbow                                        | %" NPT female to %" NPT male                           |
| HF17            | 1           | Nipple                                       | %" NPT male to $%$ " NPT male                          |
| HF19            | 1           | Long nipple                                  | %" NPT male to $%$ " NPT male                          |
| HF24            | 7           | Adaptor                                      | %" NPT male to %" BSP female                           |
| HF27            | 1           | Nipple                                       | 1/4" NPT male to 3/8" NPT male                         |
| HF30            | 7           | Reducer                                      | %" NPT male to $1/4$ " NPT female                      |
| HF31            | 8           | Tee                                          | %" NPT female to %" NPT male                           |
| HF33            | 7           | Reducer                                      | $\%$ " NPT male to $1\!\!/\!4$ " BSP female            |
| HF55            | 7           | Reducer                                      | %" NPT female to 1/4" NPT male                         |
| HF69            | 7           | Adaptor                                      | $\frac{1}{2}$ " BSP male to $\frac{3}{6}$ " NPT female |
| CF1             | 9           | Female coupler                               | %" NPT male                                            |
| СМ1             | 10          | Male coupler                                 | %" NPT female                                          |
| CMF1            | 9 + 10      | Complete coupler                             | 3/8" NPT                                               |
| CF2             | 9           | Female coupler                               | 1/4" NPT male                                          |
| СМ2             | 10          | Male coupler                                 | 1/4" NPT female                                        |
| CMF2            | 9 + 10      | Complete coupler                             | 1/4" NPT                                               |
| CFD1            | 11          | Metal dust cap for CF1                       |                                                        |
| CMD1            | 12          | Metal dust cap for CM1                       |                                                        |
| CFD2            | 11          | Metal dust cap for CF2                       |                                                        |
| CMD2            | 12          | Metal dust cap for CM2                       |                                                        |
| PPC1            | 13          | Moulded universal dust cap to suit CF1 & CM1 |                                                        |