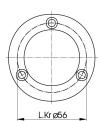

## Fastening disc

For lightweight construction walls - single fitting connection/double fitting connection - 1/2" thread Including screws
From the INSTAFLEX range

| Code        | SP | Weight<br>(kg) |
|-------------|----|----------------|
| 760 856 204 | 2  | 0.050          |