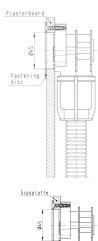

## Fastening disc

For lightweight construction walls - single fitting connection/double fitting connection - 1/2" thread Including screws
From the INSTAFLEX range

| Code        | SP | Weight<br>(kg) |
|-------------|----|----------------|
| 760 856 204 | 2  | 0.050          |