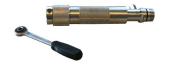

## Data sheet

valid from: 7/5/17

Basic Drilling Device W410 including ratchet (all accessories to be added)

| Description                    | Code        | Weight (kg) |
|--------------------------------|-------------|-------------|
| basic device including ratchet | 709 700 100 | 7.800       |