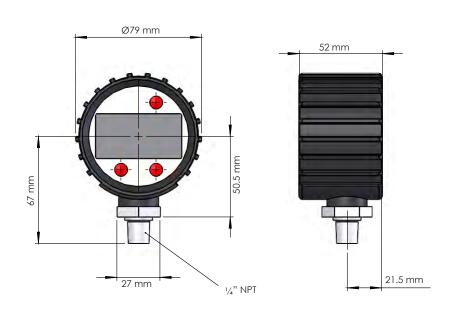

| Model  | Gauge         | Pressure      | Pressure      | Pressure      | Pressure         | Inlet       | Weight |
|--------|---------------|---------------|---------------|---------------|------------------|-------------|--------|
| number | diameter (mm) | reading (bar) | reading (psi) | reading (mpa) | reading (kg/cm²) | thread      | (kg)   |
| HDG1   | 70            | 0-1000        | 0-14503       | 0-100         | 0-1019.7         | 1/4"-18 NPT | 0.2    |