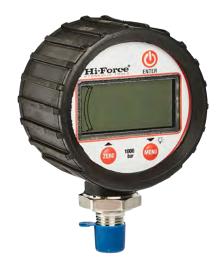

## **DIGITAL PRESSURE GAUGE**

5 digit LCD display

Choice of pressure readings

0.5% full scale accuracy

- ▶ High quality, general purpose gauge to measure pressure up to 1000 bar (14503 psi)
- ▶ Displays readings in bar, psi, mpa and kg/cm²
- LCD display with 12 mm, 5 digit upper line pressure reading and 6 mm, 5 digit lower line unit reading
- ▶ Blue backlight allows for easy reading in poor visibility conditions
- Minimum 2000 hours battery life (3 VDC)
- ▶ Supplied with rubber enclosure to help protect against accidental impact
- Features include tare, min & max memory and IP65 weatherproof enclosure rating
- ▶ Compatible gauge mounting blocks are detailed on page 57