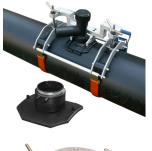

## Clamping device topload 630

- This clamp and mounting tool is used for top-load Saddles on pipes of dimensions d 280 400
  mm and branch fittings for dimensions d 280 mm 630 mm.
- Scope of delivery: 1 base mounting clamp, 1 clamping attachment, 1 bracket, 2 clamping screws, 2 ratchet scraps, 1 transport box

| <b>d-d</b> | Code        | Weight |
|------------|-------------|--------|
|            | 799 350 477 | 28.400 |

The technical data are not binding. They neither constitute expressly warranted characteristics nor guaranteed properties nor a guaranteed durability. They are subject to modification. Our General Terms of Sale apply.