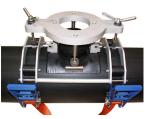

## Clamping device topload 630

- This clamp and mounting tool is used for top-load Saddles on pipes of dimensions d 280 400
  mm and branch fittings for dimensions d 280 mm 630 mm.
- Scope of delivery: 1 base mounting clamp, 1 clamping attachment, 1 bracket, 2 clamping screws, 2 ratchet scraps, 1 transport box

| <b>d-d</b> | Code        | Weight |
|------------|-------------|--------|
|            | 799 350 477 | 28.400 |

The technical data are not binding. They neither constitute expressly warranted characteristics nor guaranteed properties nor a guaranteed durability. They are subject to modification. Our General Terms of Sale apply.