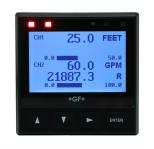

## 9950 Dual Channel Transmitter

## Instruments:

- One instrument for multiple sensor types
- Two different sensor types can be combined in one instrument
- Configurable display
- Derived measurements
- Optional modules can be added for additional capabilities
- USB Port for field upgrades using standard USB flash drive