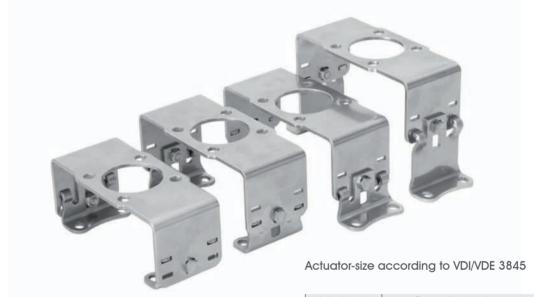

These stainless steel universal brackets for mounting limit switch boxes are adjustable in height and width. They are suitable for most common connection interfaces on pneumatic actuators. They allow a reduced stock keeping and flexible application of boxes on various actuator sizes. The bases of the bracket are fastened and secured by form-closed pins and one fixing screw. Thus they can withstand great loads of up to 100 kg without showing deformation and play. Optionally, we offer an additional base-component, which is suitable for shaft height 50mm.

Universal-Bracket 1-3 = for actuators size 1.2.3

| Actuator-size | Connection interfaces |       | Shaft height |
|---------------|-----------------------|-------|--------------|
|               | Α                     | В     | С            |
| 0             | 50                    | 20/25 | 20           |
| 1             | 80                    | 30    | 20           |
| 2             | 80                    | 30    | 30           |
| 3             | 130                   | 30    | 30           |
| 4             | 130                   | 30    | 50           |