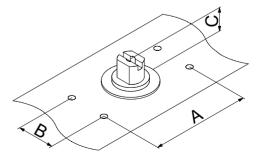

Universal-Bracket 1-3 = for actuators size 1.2.3

| Actuator-size | Connection interfaces |       | Shaft height |
|---------------|-----------------------|-------|--------------|
|               | Α                     | В     | С            |
| 0             | 50                    | 20/25 | 20           |
| 1             | 80                    | 30    | 20           |
| 2             | 80                    | 30    | 30           |
| 3             | 130                   | 30    | 30           |
| 4             | 130                   | 30    | 50           |